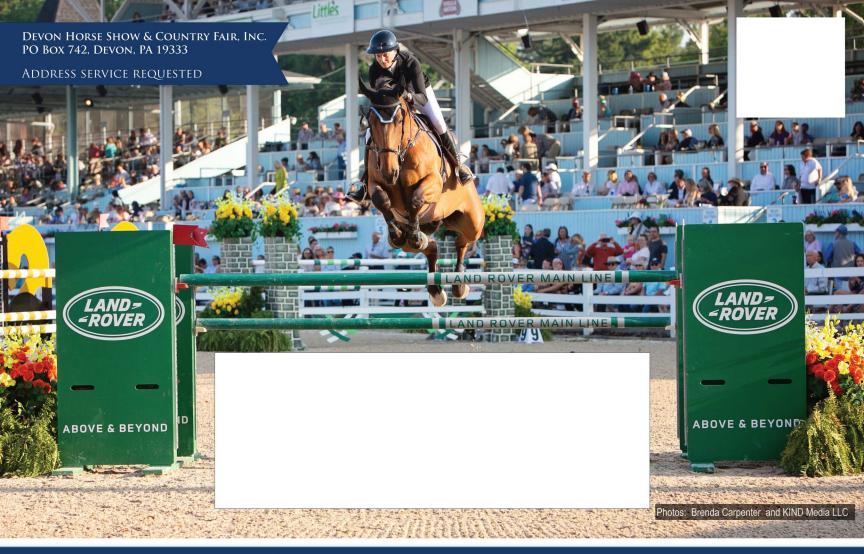

FEI World Ranking Classes - The Devon Horse Show will be continuing the five exciting FEI CSI4\* rated classes this year:

- FEI \$38,700 Jet Run Welcome Stake on Tuesday night, May 28th;
- FEI \$38,700 Main Line Challenge on Wednesday night, May 29th;
- FEI \$226,000 Sapphire Grand Prix of Devon on Thursday night, May 30th; FEI \$38,700 Devon Speed Derby on Friday night, May 31st;
- FEI \$145,100 Idle Dice Open Jumper Stake on Saturday night, June 1st.

This year's challenging courses will be dsigned by Alan Wade of Palmetto, Florida.